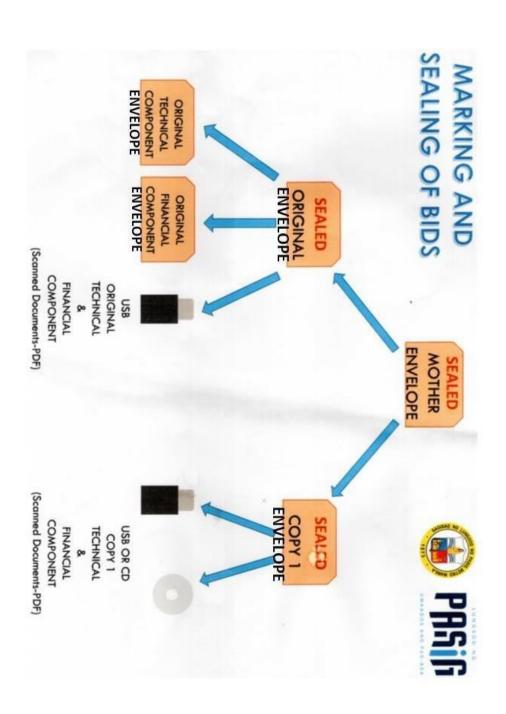

#### 1. ORIGINAL (SEALED AND LABELED)

- 1.1 Company Profile Folder
- 1.2 Original Technical Component and Original Financial Components (hard copy, in 2 separate sealed envelopes)

#### And

1.3 One (1) USB Flash Drive containing 1.3.1 Scanned Documents (Original Technical and Financial Components)

#### 1.3.2 Excel File of the Price Schedule

#### 2. COPY 1 (SEALED AND LABELED)

2.1 One (1) <u>USB Flash Drive sealed and labeled as "Copy 1"</u> containing scanned documents of the Technical and Financial Components

Bidders shall bear all costs associated with the preparation and submission of their bids, and *THE CITY GOVERNMENT OF PASIG* will in no case, be responsible or liable for those costs, regardless of the conduct or outcome of the bidding process.

**Note:** The 1<sup>st</sup> Envelope, 2<sup>nd</sup> Envelope and the USB flash drive containing the soft/scanned copy of the original technical and financial components and excel file of the price schedule shall be enclosed in a single envelope, sealed and labeled as "ORIGINAL BID"

- 4. Submit USB Flash Drive containing one (1) soft/scanned copy of the Technical Component and Financial Component. USB flash drive shall be enclosed in a separate envelope, sealed and labeled as "COPY 1"
- 5. The "ORIGINAL BID" and "COPY 1" envelopes shall be enclosed in a single MOTHER ENVELOPE sealed and properly labeled
- \*Sections of the bid shall be separated by dividers, proper tabs;
- \*NO scratch papers.